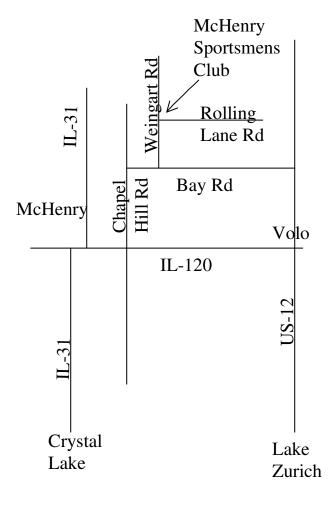

## Directions to McHenry Sportsmen's Club

From intersection of IL-31 and IL-120 in McHenry proceed east on IL-120 to Chapel Hill Road (Shell Station) and turn Left (north). Turn right on Weingart Road. Club is on the northeast corner of Weingart Road and Rolling Lane Road.